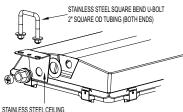

## Ceiling mount system kit: 8366:

Stainless steel ceiling mounting brackets, sealing washer, 1/2" conduit hub, 1/2" conduit hub plug and stainless steel support plate. (Assembly required)

Ceiling mount system kit 8367 - Square bend U bolt

Ceiling mount system kit 8368 - U bolt

\*BETWEEN CEILING AND HOUSING FOR HEAT DISSIPATION

Ceiling mount system kit 8369 - 3 Ft. rod

MOUNTING BRACKET (BOTH ENDS)

STAINLESS STEEL CEILING MOUNTING BRACKET (BOTH ENDS)

STAINLESS STEEL CEILING MOUNTING BRACKET (BOTH ENDS)