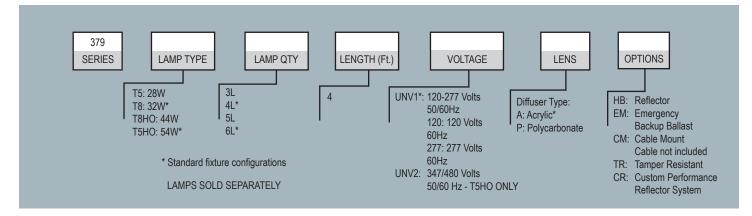

## 379 SERIES

DATE: \_\_\_\_\_ PROJECT MGR: \_\_\_\_\_

WET/DAMP LOCATIONS

| Allons | PN: |                                                                                                                                                                                                                         |
|--------|-----|-------------------------------------------------------------------------------------------------------------------------------------------------------------------------------------------------------------------------|
|        |     | Warehouses, Paper Mills<br>Parking Garages, Tunnels<br>Locker Rooms<br>Water Treatment Plants<br>Kitchens, Showers<br>Food Processing<br>Marinas/Offshore Facilities<br>Breweries and Bottling<br>Livestock Containment |