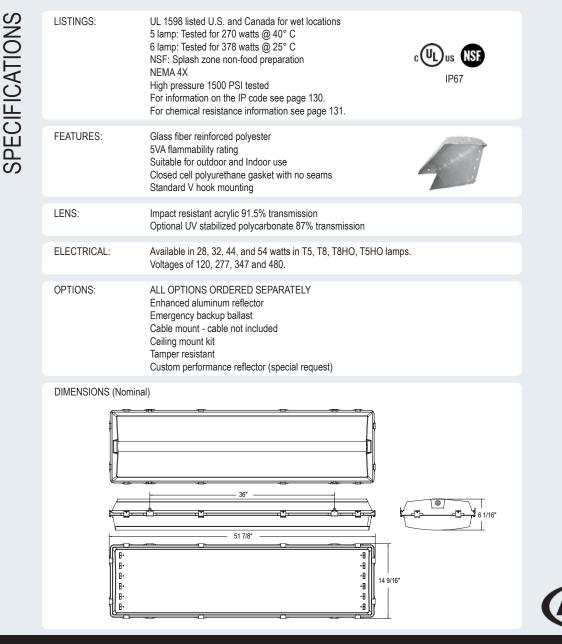

JOB:

The 379 Series is a perfect fixture for a multitude of applications desiring a wet/damp fixture or an enclosed high bay fixture. The 379 is a glass fiber reinforced product with injection molded lens options for precise detail and strength. The lenses also have frosted ends, lineal prism sides and an optically clear face for maximum photometric output. All hardware is stainless steel. The gear tray hinges at both sides with tool-less latches for ease of accessibility and maintenance. Ask us about our customized performance reflector option. Lamps not included.