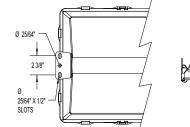

## 379 SERIES

WET/DAMP LOCATIONS

MOUNTING

Stainless steel ceiling mount system

1 1/4" between ceiling and housing for heat dissipation Attaches directly to the ceiling! Mounting holes on the 6986 ceiling mount kit are 1/4" X 1/2" oval with a measurement of 4" on center.

Ceiling mount kit: 6986 Kit consists of (2) 6985 brackets