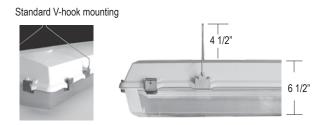

## 379 SERIES

WET/DAMP LOCATIONS

MOUNTING

Stainless steel ceiling mount system

1 1/4" between ceiling and housing for heat dissipation Attaches directly to the ceiling! Mounting holes on the 6986 ceiling mount kit are 1/4" X 1/2" oval with a measurement of 4" on center.