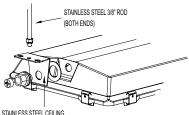

Ceiling mount system kit 8368 - U bolt

\*BETWEEN CEILING AND HOUSING FOR HEAT DISSIPATION

Ceiling mount system kit 8369 - 3 Ft. rod

MOUNTING BRACKET (BOTH ENDS)

STAINLESS STEEL CEILING MOUNTING BRACKET (BOTH ENDS)

STAINLESS STEEL CEILING MOUNTING BRACKET (BOTH ENDS)