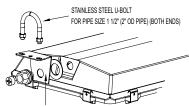

## Ceiling mount system kit: 8366:

Stainless steel ceiling mounting brackets, sealing washer, 1/2" conduit hub, 1/2" conduit hub plug and stainless steel support plate. (Assembly required)

Ceiling mount system kit 8367 - Square bend U bolt

Ceiling mount system kit 8368 - U bolt

\*BETWEEN CEILING AND HOUSING FOR HEAT DISSIPATION

Ceiling mount system kit 8369 - 3 Ft. rod

MOUNTING BRACKET (BOTH ENDS)

STAINLESS STEEL CEILING MOUNTING BRACKET (BOTH ENDS)

STAINLESS STEEL CEILING MOUNTING BRACKET (BOTH ENDS)