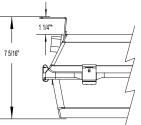

## 379 SERIES

WET/DAMP LOCATIONS

MOUNTING

Stainless steel ceiling mount system

1 1/4" between ceiling and housing for heat dissipation Attaches directly to the ceiling! Mounting holes on the 6986 ceiling mount kit are 1/4" X 1/2" oval with a measurement of 4" on center.