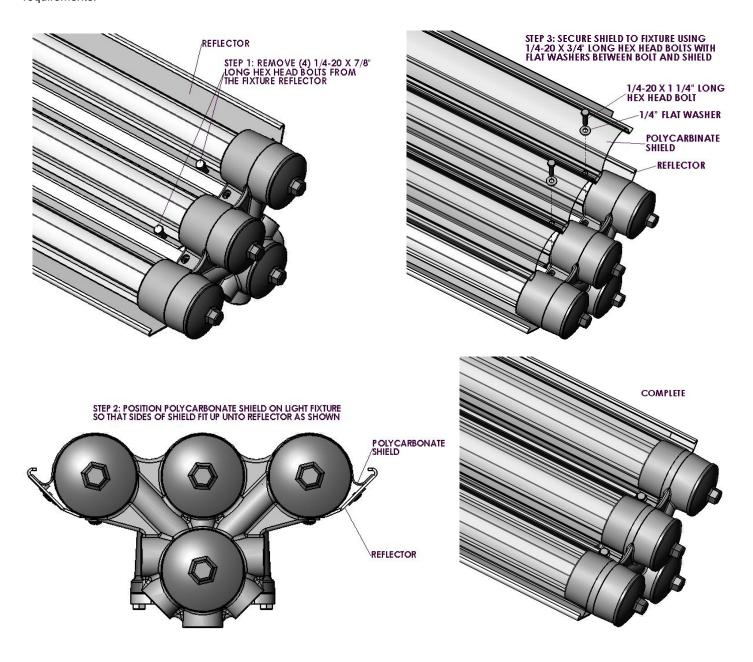

## INSTALLATION INSTRUCTIONS FOR POLYCARBONATE SHIELD KIT P/N 4497 (4FT) 3 LAMP FLUORESCENT LIGHT FIXTURES

- 1. Remove (4) 1/4-20 x 7/8" long hex head bolts from the fixture reflector.
- 2. Position polycarbonate shield on light fixture so that sides of shield fit up into reflector as shown.
- 3. Secure shield to fixture using 1/4-20 x 1 1/4" long hex head bolts with flat washers in place of the removed 7/8" long bolts.
- 4. Installation of the polycarbonate shield onto the light fixture is now complete.
- 5. This fixture should be installed by qualified technicians in strict accordance with the National Electrical Code and any local requirements.