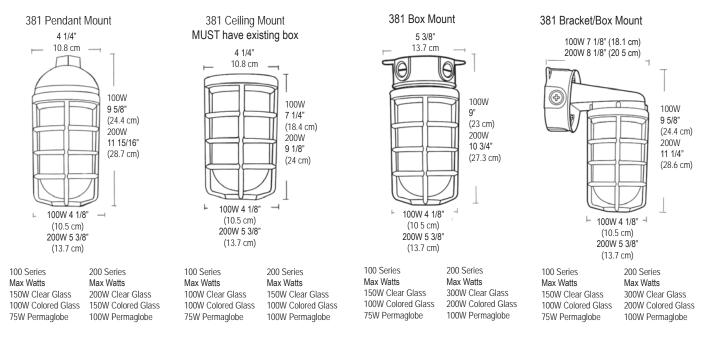

### **DIMENSIONS** (Nominal)

#### NOTE:

100W Incandescent and 13W Fluorescent are the same measurement 200W Incandescent and 22W Fluorescent are the same measurement