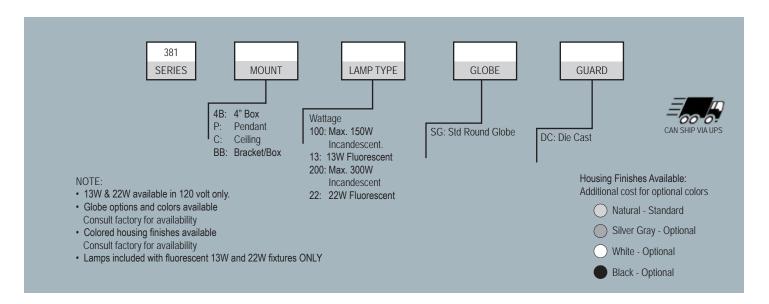

 $\bigcirc$ 

 $\overline{\cap}$ 

 $\overline{\square}$ 

 $\triangleleft$ 

The 381 Series is cast aluminum in construction that allows for 13-22 watts in compact fluorescent lamps or up to 300 watts in incandescent lighting using a medium base socket. The product is suitable for wet locations and vapor-proof, making it easy to hose down for cleaning if necessary. The 381 Series is available in four mounting options and has optional dome and angle reflectors. Always install fixture lamp base up. Lamps included with 13W and 22W fluorescent only.

### SPECIFICATIONS LISTINGS: UL 1598 listed U.S. and Canada Certified for wet locations. FEATURES: Suitable for wet and non-hazardous locations Vapor proof incandescent/fluorescent light fixture Cast aluminum construction High temperature silicone internal gaskets Premium porcelain socket with 150 C 8" long leads attached. ELECTRICAL: 120 Volt Easy relamping with single thumb screw **REFLECTOR:** Optional dome or angle reflector MOUNTING: Available in pendant, ceiling, box or bracket/box mount Fixtures come standard with 1/2" hub size with 3/4" optional. **OPTIONS:** ALL OPTIONS ORDERED SEPARATELY Colored globes Colored housings Standard dome reflector 100 Watt: P/N 3943 200 Watt: P/N 3945 15.2 16" 40.6 cm Direct light down with a dome reflector. Highly reflective finish over heavy gauge aluminum base. Field installation with 4 screws. Does not fit bracket/box mount. Anale reflector 100 Watt: P/N 3944 200 Watt: P/N 3946 8.5 21.6 cn 12' 30.5 cm Direct light down and to the side with a 30 angle reflector. Highly reflective white epoxy finish over heavy gauge aluminum base. Field installation with 4 screws.