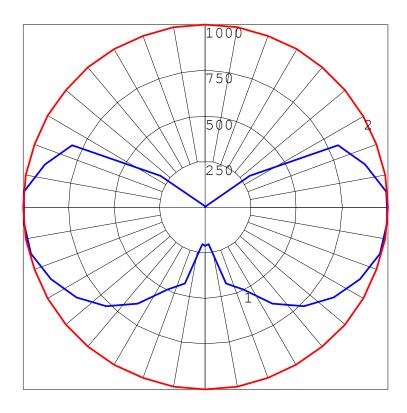

### Polar Candela Curves:

Vertical Plane Through:
1) 0 - 180 Horizontal

Horizontal Cone Through:

2) 85 Vertical

# Photometric Report (Type C)

Filename: HAZ001I.ies

Maximum Candela = 1000 at 0 H 85 V