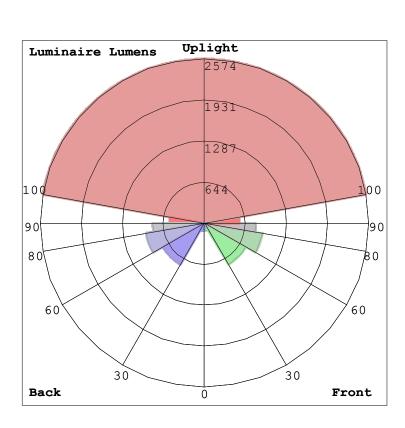

### LCS Summary:

| LCS Zone FL (0-30) FM (30-60) FH (60-80) FVH (80-90) BL (0-30) BM (30-60) | Lumens<br>120.0<br>746.3<br>922.4<br>810.5<br>120.0<br>746.3 | %Lamp<br>1.3<br>7.9<br>9.7<br>8.5<br>1.3<br>7.9 | %Lum<br>1.4<br>9.0<br>11.1<br>9.7<br>1.4<br>9.0 |
|---------------------------------------------------------------------------|--------------------------------------------------------------|-------------------------------------------------|-------------------------------------------------|
| BVH (80-90)                                                               | 810.5                                                        | 8.5                                             | 9.7                                             |
| UL (90-100)                                                               | 545.4                                                        | 5.7                                             | 6.6                                             |
| UH (100-180)                                                              | 2574.1                                                       | 27.1                                            | 30.9                                            |
| Total                                                                     | 8317.9                                                       | 87.6                                            | 100.0                                           |
| BUG Rating                                                                | B2-U5-G5                                                     |                                                 |                                                 |