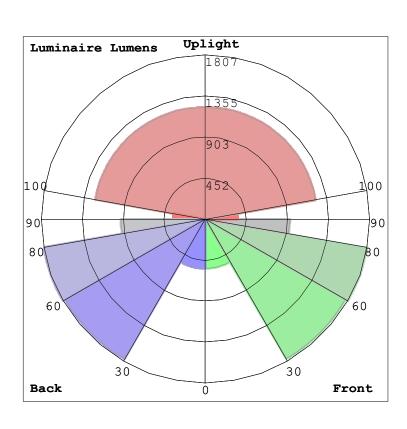

### LCS Summary:

| LCS Zone FL (0-30) FM (30-60) FH (60-80) FVH (80-90) BL (0-30) BM (30-60) BH (60-80) BVH (80-90) UL (90-100) UH (100-180) Total | Lumens<br>541.6<br>1778.3<br>1807.0<br>928.0<br>541.6<br>1778.3<br>1807.0<br>928.0<br>351.0<br>1229.4<br>11690.2 | %Lamp 3.9 12.7 12.9 6.6 3.9 12.7 12.9 6.6 2.5 8.8 83.5 | %Lum<br>4.6<br>15.2<br>15.5<br>7.9<br>4.6<br>15.2<br>15.5<br>7.9<br>3.0<br>10.5<br>100.0 |
|---------------------------------------------------------------------------------------------------------------------------------|------------------------------------------------------------------------------------------------------------------|--------------------------------------------------------|------------------------------------------------------------------------------------------|
| Total<br>BUG Rating                                                                                                             | 11690.2<br>B3-U5-G5                                                                                              | 83.5                                                   | 100.0                                                                                    |
| 200 11001119                                                                                                                    | 20 00 00                                                                                                         |                                                        |                                                                                          |