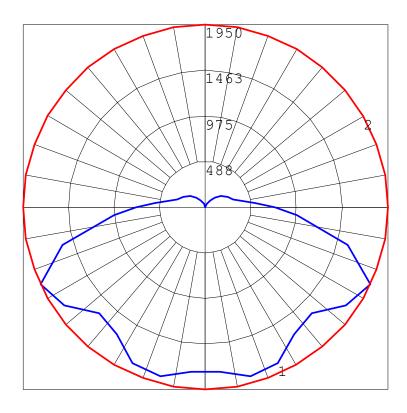

# Photometric Report (Type C)

Filename: HAZ032I.ies

Maximum Candela = 1950 at 0 H 65 V

### Polar Candela Curves:

Vertical Plane Through:
1) 0 - 180 Horizontal

Horizontal Cone Through:

2) 65 Vertical