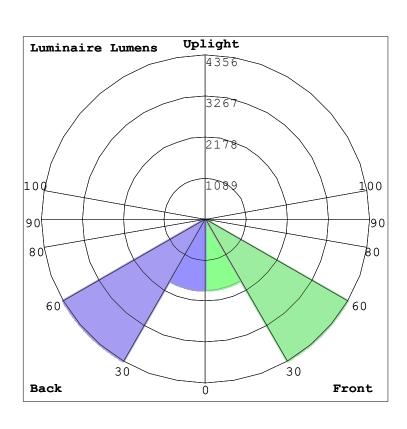

### LCS Summary:

| LCS Zone FL (0-30) FM (30-60) FH (60-80) FVH (80-90) BL (0-30) BM (30-60) BH (60-80) BVH (80-90) UL (90-100) | Lumens<br>1891.3<br>4356.2<br>149.7<br>7.6<br>1891.3<br>4356.2<br>149.7<br>7.6<br>0.0 | %Lamp<br>8.6<br>19.8<br>0.7<br>0.0<br>8.6<br>19.8<br>0.7<br>0.0 | %Lum<br>14.8<br>34.0<br>1.2<br>0.1<br>14.8<br>34.0<br>1.2<br>0.1 |
|--------------------------------------------------------------------------------------------------------------|---------------------------------------------------------------------------------------|-----------------------------------------------------------------|------------------------------------------------------------------|
| , ,                                                                                                          |                                                                                       |                                                                 |                                                                  |
| UH (100-180)                                                                                                 | 0.0                                                                                   | 0.0                                                             | 0.0                                                              |
| Total<br>BUG Rating                                                                                          | 12809.6<br>B3-U0-G0                                                                   | 58.2                                                            | 100.0                                                            |
| DOG Natilig                                                                                                  | D3 00 G0                                                                              |                                                                 |                                                                  |