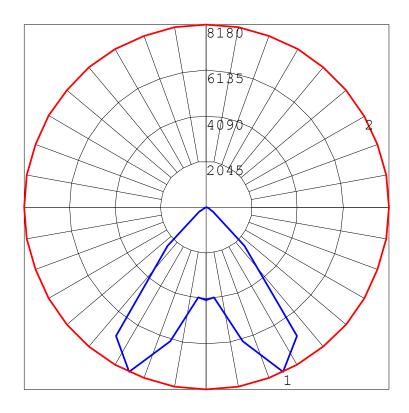

# Photometric Report (Type C)

Filename: HAZ056I.ies

Maximum Candela = 8180 at 0 H 25 V

### Polar Candela Curves:

Vertical Plane Through:
1) 0 - 180 Horizontal

Horizontal Cone Through:

2) 25 Vertical

## Photometric Report (Type C)

Filename: HAZ056I.ies

Maximum Candela = 8180 at 0 H 25 V