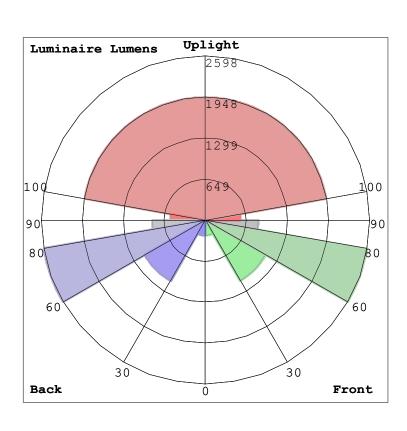

### LCS Summary:

| LCS Zone FL (0-30) FM (30-60) FH (60-80) FVH (80-90) BL (0-30) BM (30-60) BH (60-80) BVH (80-90) UL (90-100) | Lumens<br>238.6<br>1101.3<br>2597.6<br>836.4<br>238.6<br>1101.3<br>2597.6<br>836.4<br>549.5 | %Lamp<br>1.7<br>7.9<br>18.6<br>6.0<br>1.7<br>7.9<br>18.6<br>6.0<br>3.9 | %Lum 2.0 9.2 21.6 6.9 2.0 9.2 21.6 6.9 4.6 |
|--------------------------------------------------------------------------------------------------------------|---------------------------------------------------------------------------------------------|------------------------------------------------------------------------|--------------------------------------------|
| UL (90-100)<br>UH (100-180)                                                                                  | 549.5<br>1937.9                                                                             | 3.9<br>13.8                                                            | 4.6<br>16.1                                |
| Total<br>BUG Rating                                                                                          | 12035.2<br>B4-U5-G5                                                                         | 86.1                                                                   | 100.0                                      |