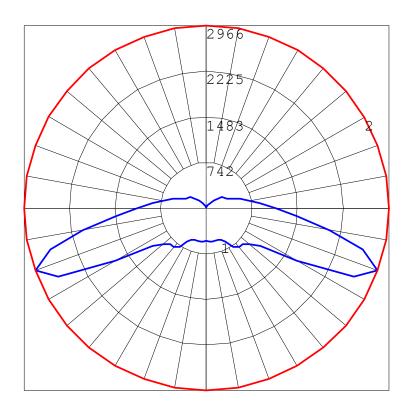

# Photometric Report (Type C)

Filename: HAZ4145.ies

Maximum Candela = 2966 at 0 H 70 V

### Polar Candela Curves:

Vertical Plane Through:
1) 0 - 180 Horizontal

Horizontal Cone Through:

2) 70 Vertical