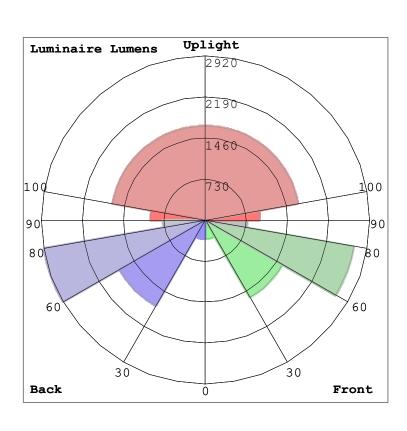

#### LCS Summary:

| LCS Zone FL (0-30) FM (30-60) FH (60-80) FVH (80-90) BL (0-30) BM (30-60) BH (60-80) BVH (80-90) UL (90-100) UH (100-180) | Lumens 333.8 1584.0 2681.6 741.2 333.4 1758.9 2919.5 748.1 967.2 1673.3 | %Lamp<br>2.1<br>9.9<br>16.8<br>4.6<br>2.1<br>11.0<br>18.2<br>4.7<br>6.0<br>10.5 | %Lum 2.4 11.5 19.5 5.4 2.4 12.8 21.2 5.4 7.0 12.2 |
|---------------------------------------------------------------------------------------------------------------------------|-------------------------------------------------------------------------|---------------------------------------------------------------------------------|---------------------------------------------------|
| UH (100-180)                                                                                                              | 1673.3                                                                  |                                                                                 |                                                   |
| Total<br>BUG Rating                                                                                                       | 13741.0<br>B4-U5-G4                                                     | 85.9                                                                            | 100.0                                             |