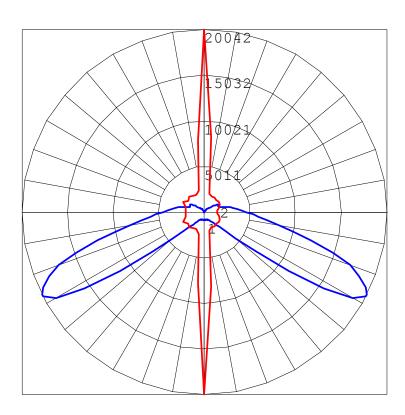

# Photometric Report (Type C)

Filename: HAZ4153.ies

Maximum Candela = 20042 at 90 H 63 V

## Polar Candela Curves:

Vertical Plane Through:
1) 90 - 270 Horizontal

Horizontal Cone Through:

2) 63 Vertical