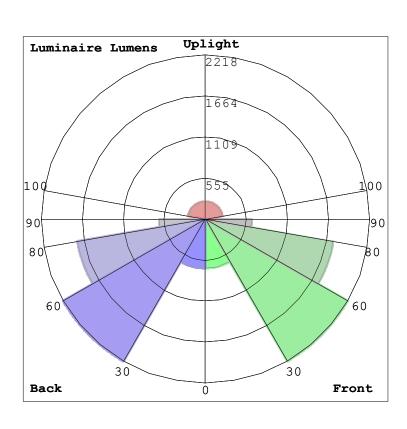

#### Classification:

Road Classification: Type V, Very Short, Cutoff (deprecated)

Upward Waste Light Ratio: 0.03

Luminaire Efficacy Rating (LER): 10873

Indoor Classification: Direct

BUG Rating : B3-U3-G4

### LCS Summary:

| LCS Zone FL (0-30) FM (30-60) FH (60-80) FVH (80-90) BL (0-30) BM (30-60) BH (60-80) BVH (80-90) UL (90-100) | Lumens<br>662.2<br>2218.3<br>1755.9<br>622.8<br>662.2<br>2218.3<br>1755.9<br>622.8<br>123.1 | %Lamp<br>4.7<br>15.8<br>12.5<br>4.4<br>4.7<br>15.8<br>12.5<br>4.4<br>0.9 | %Lum<br>6.1<br>20.4<br>16.1<br>5.7<br>6.1<br>20.4<br>16.1<br>5.7 |
|--------------------------------------------------------------------------------------------------------------|---------------------------------------------------------------------------------------------|--------------------------------------------------------------------------|------------------------------------------------------------------|
| ,                                                                                                            |                                                                                             |                                                                          |                                                                  |
| BUG Rating                                                                                                   | B3-U3-G4                                                                                    | //•4                                                                     | 100.0                                                            |