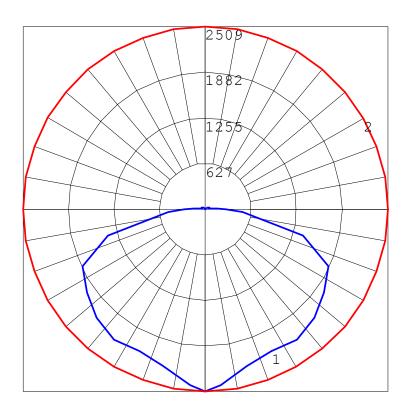

# Photometric Report (Type C)

Filename: HAZ4161.ies

Maximum Candela = 2509.080078125 at 0 H 0 V

### Polar Candela Curves:

Vertical Plane Through:
1) 0 - 180 Horizontal

Horizontal Cone Through:

2) 0 Vertical