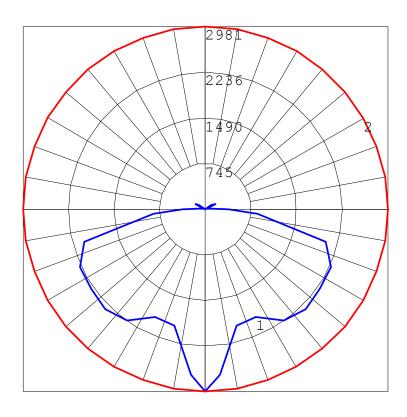

# Photometric Report (Type C)

Filename: HAZ4164.ies

Maximum Candela = 2980.69995117188 at 0 H 0 V

### Polar Candela Curves:

Vertical Plane Through:
1) 0 - 180 Horizontal

Horizontal Cone Through:

2) 0 Vertical

## Photometric Report (Type C)

Filename: HAZ4164.ies

Maximum Candela = 2980.69995117188 at 0 H 0 V