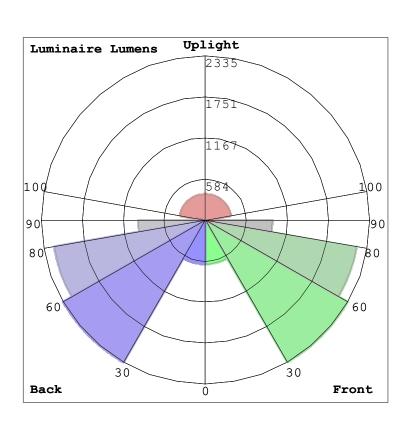

### LCS Summary:

| LCS Zone FL (0-30) FM (30-60) FH (60-80) FVH (80-90) BL (0-30) BM (30-60) BH (60-80) BVH (80-90) UL (90-100) UH (100-180) | Lumens 623.7 2334.7 2184.8 950.9 623.7 2334.7 2184.8 950.9 122.8 363.8 | %Lamp 3.9 14.6 13.7 5.9 3.9 14.6 13.7 5.9 0.8 2.3 | %Lum 4.9 18.4 17.2 7.5 4.9 18.4 17.2 7.5 1.0 2.9 |
|---------------------------------------------------------------------------------------------------------------------------|------------------------------------------------------------------------|---------------------------------------------------|--------------------------------------------------|
| Total<br>BUG Rating                                                                                                       | 12674.8<br>B3-U3-G5                                                    | 79.3                                              | 100.0                                            |
| DOG Nating                                                                                                                | D2 02-G2                                                               |                                                   |                                                  |