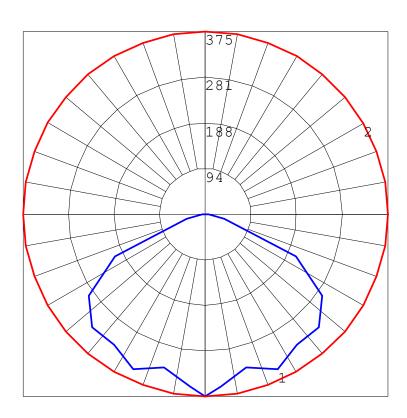

# Photometric Report (Type C)

Filename: HAZ312I.ies

Maximum Candela = 375 at 0 H 0 V

### Polar Candela Curves:

Vertical Plane Through:
1) 0 - 180 Horizontal

Horizontal Cone Through:

2) 0 Vertical