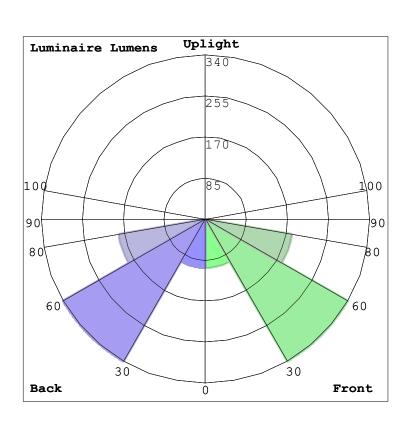

### LCS Summary:

| LCS Zone FL (0-30) FM (30-60) FH (60-80) FVH (80-90) BL (0-30) BM (30-60) BH (60-80) BVH (80-90) | Lumens<br>100.3<br>339.8<br>181.9<br>13.2<br>100.3<br>339.8<br>181.9<br>13.2 | %Lamp<br>5.7<br>19.4<br>10.4<br>0.8<br>5.7<br>19.4<br>10.4<br>0.8 | %Lum<br>7.9<br>26.7<br>14.3<br>1.0<br>7.9<br>26.7<br>14.3 |
|--------------------------------------------------------------------------------------------------|------------------------------------------------------------------------------|-------------------------------------------------------------------|-----------------------------------------------------------|
| ,                                                                                                |                                                                              |                                                                   |                                                           |
| UL (90-100)                                                                                      | 0.0                                                                          | 0.0                                                               | 0.0                                                       |
| UH (100-180)                                                                                     | 0.0                                                                          | 0.0                                                               | 0.0                                                       |
| Total                                                                                            | 1270.4                                                                       | 72.6                                                              | 100.0                                                     |
| BUG Rating                                                                                       | B1-U0-G1                                                                     |                                                                   |                                                           |