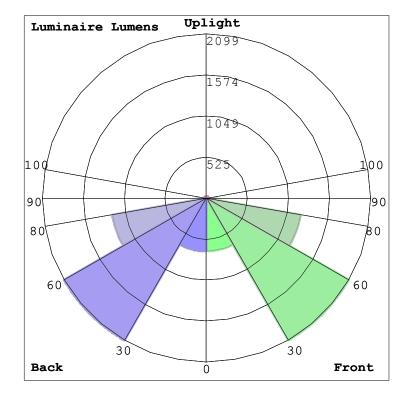

# Photometric Report (Type C)

Filename: HAZ088I.ies

Maximum Candela = 2370 at 0 H 25 V

### Classification:

Road Classification: Type V, Very Short, Cutoff (deprecated) Upward Wast Light Ratio: 0.00 Luminaire Efficacy Rating (LER): 8264 Indoor Classification: Direct BUG Rating : B3-U2-G2

#### Polar Candela Curves:

Vertical Plane Through: 1) 0 - 180 Horizontal

Horizontal Cone Through: 2) 25 Vertical





## Photometric Report (Type C)

Filename: HAZ088I.ies

Maximum Candela = 2370 at 0 H 25 V

### Classification:

Road Classification: Type V, Very Short, Cutoff (deprecated) Upward Waste Light Ratio: 0.00 Luminaire Efficacy Rating (LER): 8264 Indoor Classification: Direct BUG Rating : B3-U2-G2

#### LCS Summary: