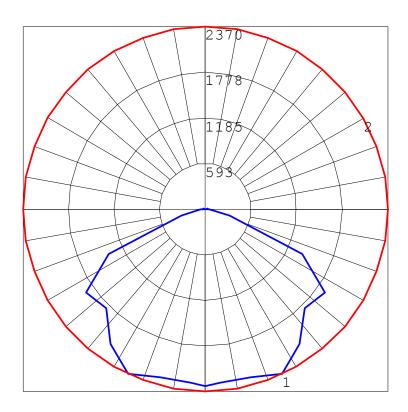

# Photometric Report (Type C)

Filename: HAZ088I.ies

Maximum Candela = 2370 at 0 H 25 V

### Classification:

Road Classification: Type V, Very Short, Cutoff (deprecated) Upward Wast Light Ratio: 0.00 Luminaire Efficacy Rating (LER): 8264 Indoor Classification: Direct BUG Rating : B3-U2-G2

#### Polar Candela Curves:

Vertical Plane Through: 1) 0 - 180 Horizontal

Horizontal Cone Through: 2) 25 Vertical

## Photometric Report (Type C)

Filename: HAZ088I.ies

Maximum Candela = 2370 at 0 H 25 V

### Classification:

Road Classification: Type V, Very Short, Cutoff (deprecated) Upward Waste Light Ratio: 0.00 Luminaire Efficacy Rating (LER): 8264 Indoor Classification: Direct BUG Rating : B3-U2-G2