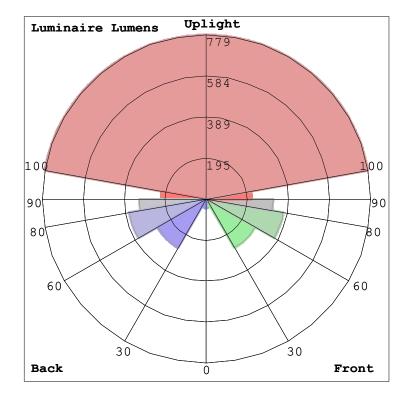

### Classification:

Road Classification: Type V, Short, Non-Cutoff (deprecated) Upward Wast Light Ratio: 0.33 Luminaire Efficacy Rating (LER): 2984 Indoor Classification: Semi-Direct BUG Rating : B1-U4-G3

## Classification:

Road Classification: Type V, Short, Non-Cutoff (deprecated) Upward Waste Light Ratio: 0.33 Luminaire Efficacy Rating (LER): 2984 Indoor Classification: Semi-Direct BUG Rating : B1-U4-G3