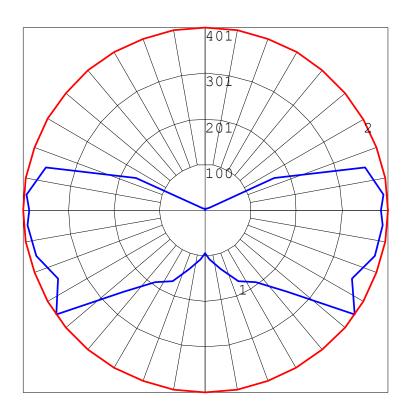

# Photometric Report (Type C)

Filename: HAZ401I.ies

Maximum Candela = 401 at 0 H 55 V

## Photometric Report (Type C)

Filename: HAZ401I.ies

Maximum Candela = 401 at 0 H 55 V

### Polar Candela Curves:

Vertical Plane Through: 1) 0 - 180 Horizontal

Horizontal Cone Through: 2) 55 Vertical