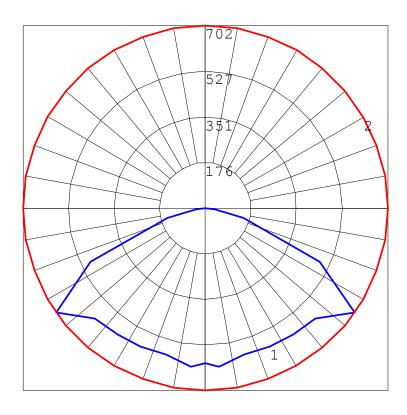

# Photometric Report (Type C)

Filename: HAZ412I.ies

Maximum Candela = 702 at 0 H 55 V

### Polar Candela Curves:

Vertical Plane Through:
1) 0 - 180 Horizontal

Horizontal Cone Through:

2) 55 Vertical

## Photometric Report (Type C)

Filename: HAZ412I.ies

Maximum Candela = 702 at 0 H 55 V