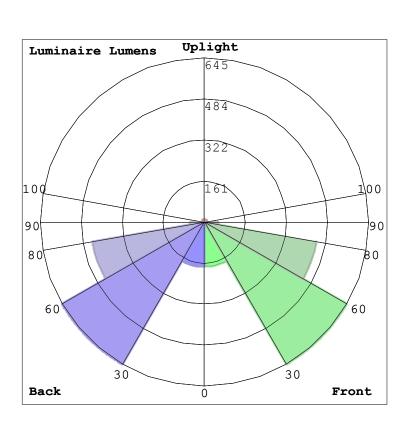

### LCS Summary:

| LCS Zone FL (0-30) FM (30-60) FH (60-80) FVH (80-90) BL (0-30) BM (30-60) BH (60-80) BVH (80-90) UL (90-100) | Lumens<br>174.3<br>645.0<br>446.1<br>55.4<br>174.3<br>645.0<br>446.1<br>55.4<br>0.0 | %Lamp<br>4.4<br>16.1<br>11.2<br>1.4<br>4.4<br>16.1<br>11.2<br>1.4 | %Lum<br>6.6<br>24.3<br>16.8<br>2.1<br>6.6<br>24.3<br>16.8<br>2.1 |
|--------------------------------------------------------------------------------------------------------------|-------------------------------------------------------------------------------------|-------------------------------------------------------------------|------------------------------------------------------------------|
| UL (90-100)                                                                                                  | 0.0                                                                                 | 0.0                                                               | 0.0                                                              |
| UH (100-180)                                                                                                 | 9.4                                                                                 | 0.2                                                               | 0.4                                                              |
| Total                                                                                                        | 2651.0                                                                              | 66.4                                                              | 100.0                                                            |
| BUG Rating                                                                                                   | B1-U1-G1                                                                            |                                                                   |                                                                  |