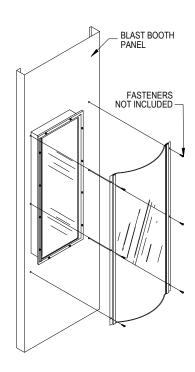

#### BLAST BOOTH LENS COVER KITS (For use with the Slim Light and 400 Series)

- Helps protect fixture from high pressure blast media
- 1/16" clear polycarbonate lens
- · Lenses are easily interchangeable
- · Perfect for rear access fixtures
- For front access, lens cover needs to be removed for relamping.

| Part Number | Description                |
|-------------|----------------------------|
| 3318        | Lens Kit (4 lamp fixture)  |
| 3316        | Lens Only (4 lamp fixture) |
| 7668        | Lens Kit (6 lamp fixture)  |
| 7682        | Lens Only (6 lamp fixture) |