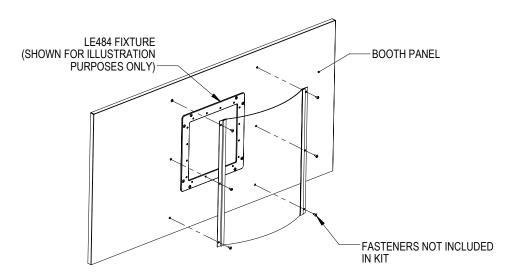

#### BLAST BOOTH LENS COVER KIT (For use with the LE484 Series)

- Helps protect fixture from high pressure blast media
- 1/8" clear polycarbonate lens
- · Lenses are easily interchangeable

| Part Numbe | er Description |
|------------|----------------|
| 17650      | Lens Kit       |
| 17649      | Lens Only      |