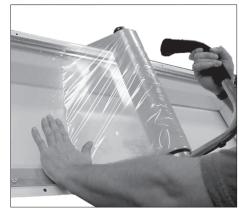

#### **CLING-ON PLASTIC LENS ROLL FILM**

Transparent roll film protects windows and light fixtures from over-spray in paint booths. Application and removal is quick and easy making this product a clear choice for your cleanup solution.

- 3 Mil plastic film with custom acrylic adhesive
- Protects lens coverings from overspray
- · Applies easily to clean lens
- · Available In 12in., 18in., and 25in. widths
- 100 Ft. per roll

| Part # | Description                                        |
|--------|----------------------------------------------------|
| 3312   | Dispenser Handle (For 12" and 18" wide rolls only) |
| 3263   | 12in. wide film roll.                              |
| 3188   | 18in. wide film roll.                              |
| 4348   | 25in. wide film roll. Single roll.                 |