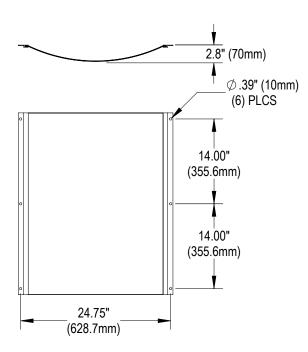

#### BLAST BOOTH LENS COVER KIT (For use with the LE484 Series)

- Helps protect fixture from high pressure blast media
- 1/8" clear polycarbonate lens
- · Lenses are easily interchangeable

| Part Numbe | er Description |
|------------|----------------|
| 17650      | Lens Kit       |
| 17649      | Lens Only      |