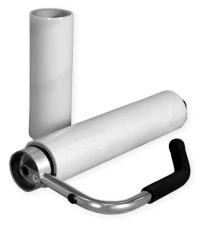

#### **CLING-ON PLASTIC LENS ROLL FILM**

Transparent roll film protects windows and light fixtures from over-spray in paint booths. Application and removal is quick and easy making this product a clear choice for your cleanup solution.

- 3 Mil plastic film with custom acrylic adhesive
- Protects lens coverings from overspray
- · Applies easily to clean lens
- · Available In 12in., 18in., and 25in. widths
- 100 Ft. per roll

| Part # | Description                                        |
|--------|----------------------------------------------------|
| 3312   | Dispenser Handle (For 12" and 18" wide rolls only) |
| 3263   | 12in. wide film roll.                              |
| 3188   | 18in. wide film roll.                              |
| 4348   | 25in. wide film roll. Single roll.                 |