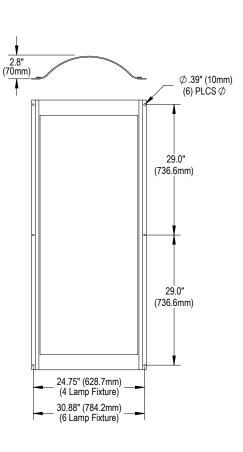

#### BLAST BOOTH LENS COVER KITS (For use with the Slim Light and 400 Series)

- Helps protect fixture from high pressure blast media
- 1/16" clear polycarbonate lens
- · Lenses are easily interchangeable
- · Perfect for rear access fixtures
- For front access, lens cover needs to be removed for relamping.

| Part Number | Description                |
|-------------|----------------------------|
| 3318        | Lens Kit (4 lamp fixture)  |
| 3316        | Lens Only (4 lamp fixture) |
| 7668        | Lens Kit (6 lamp fixture)  |
| 7682        | Lens Only (6 lamp fixture) |